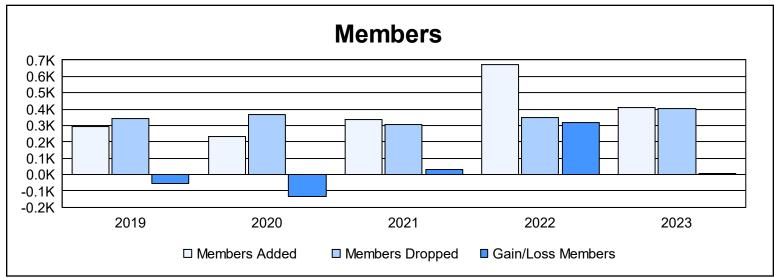

District LD 8 As of June 2023 Cumulative

| Year      | New<br>Clubs | Dropped<br>Clubs | Gain/<br>Loss<br>Clubs | New<br>Members | Charter<br>Members | Reinstate<br>Members | Transfer<br>Members | Total<br>Member<br>Added | Total<br>Members<br>Dropped | Gain/<br>Loss<br>Members |
|-----------|--------------|------------------|------------------------|----------------|--------------------|----------------------|---------------------|--------------------------|-----------------------------|--------------------------|
| 2018-2019 | 1            | 0                | 1                      | 244            | 34                 | 7                    | 6                   | 291                      | 343                         | -52                      |
| 2019-2020 | 1            | 1                | 0                      | 177            | 28                 | 11                   | 18                  | 234                      | 366                         | -132                     |
| 2020-2021 | 6            | 3                | 3                      | 158            | 152                | 25                   | 1                   | 336                      | 307                         | 29                       |
| 2021-2022 | 7            | 1                | 6                      | 411            | 246                | 11                   | 2                   | 670                      | 351                         | 319                      |
| 2022-2023 | 1            | 0                | 1                      | 348            | 31                 | 21                   | 10                  | 410                      | 406                         | 4                        |
| Average   | 3            | 1                | 2                      | 268            | 98                 | 15                   | 7                   | 388                      | 355                         | 34                       |