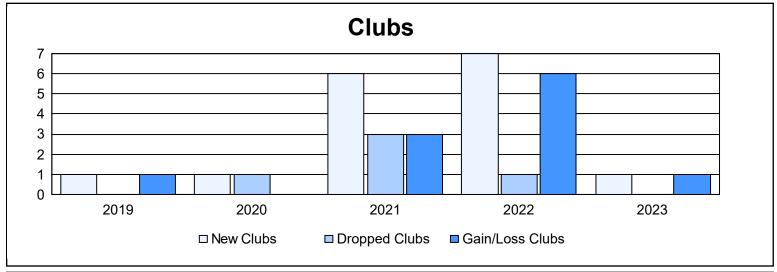

District LD 8 As of June 2023 Cumulative

| Year      | New<br>Clubs | Dropped<br>Clubs | Gain/<br>Loss<br>Clubs | New<br>Members | Charter<br>Members | Reinstate<br>Members | Transfer<br>Members | Total<br>Member<br>Added | Total<br>Members<br>Dropped | Gain/<br>Loss<br>Members |
|-----------|--------------|------------------|------------------------|----------------|--------------------|----------------------|---------------------|--------------------------|-----------------------------|--------------------------|
| 2018-2019 | 1            | 0                | 1                      | 244            | 34                 | 7                    | 6                   | 291                      | 343                         | -52                      |
| 2019-2020 | 1            | 1                | 0                      | 177            | 28                 | 11                   | 18                  | 234                      | 366                         | -132                     |
| 2020-2021 | 6            | 3                | 3                      | 158            | 152                | 25                   | 1                   | 336                      | 307                         | 29                       |
| 2021-2022 | 7            | 1                | 6                      | 411            | 246                | 11                   | 2                   | 670                      | 351                         | 319                      |
| 2022-2023 | 1            | 0                | 1                      | 348            | 31                 | 21                   | 10                  | 410                      | 406                         | 4                        |
| Average   | 3            | 1                | 2                      | 268            | 98                 | 15                   | 7                   | 388                      | 355                         | 34                       |